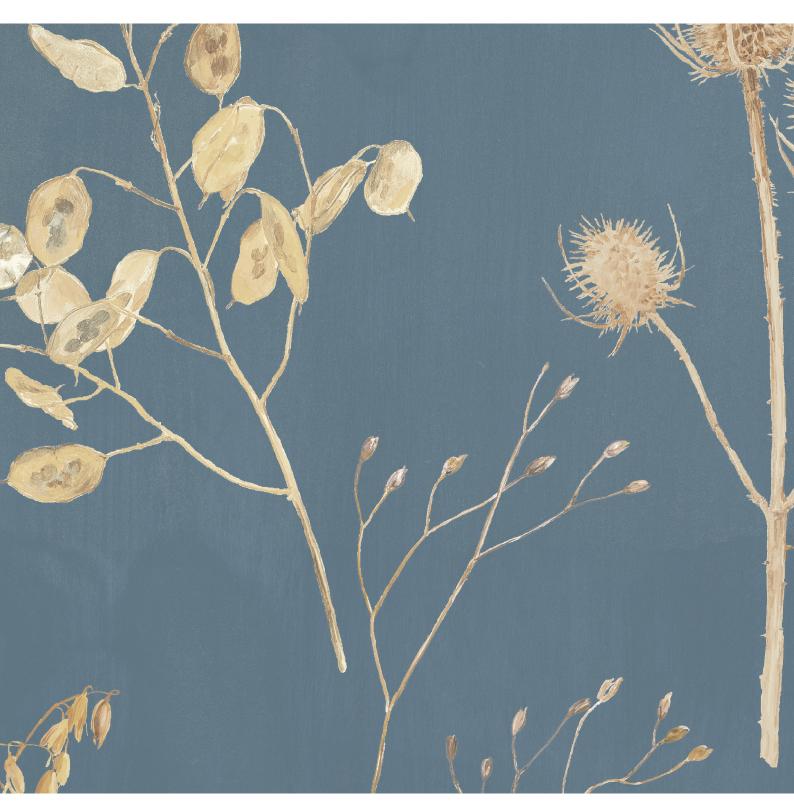

## Autumn

Flora Roberts at Hamilton Weston Wallpapers

Design Name: Autumn REF: FRAUT02 Colour: Nightfall

Pattern Repeat: 63cm / approx. 24.8ins (Half Drop) Roll Dimensions: W: 70cm / approx. 27.5ins Supplied per 10m roll / approx. 11yds Substrate: Non-woven (off-white)

## Design Story

"When the Flowers have faded the garden here in Dorset remains beautiful. Honesty keeps its wonderful pearly quality when it has gone to seed. Grasses, winter ferns and cow parsley have striking silhouettes"

## Autumn

Flora Roberts at Hamilton Weston Wallpapers

Image approx to scale

Hanging instructions available on request To request a sample, please contact us: T: +44 (0) 20 8940 4850 E: samples@hamiltonweston.com www.hamiltonweston.com