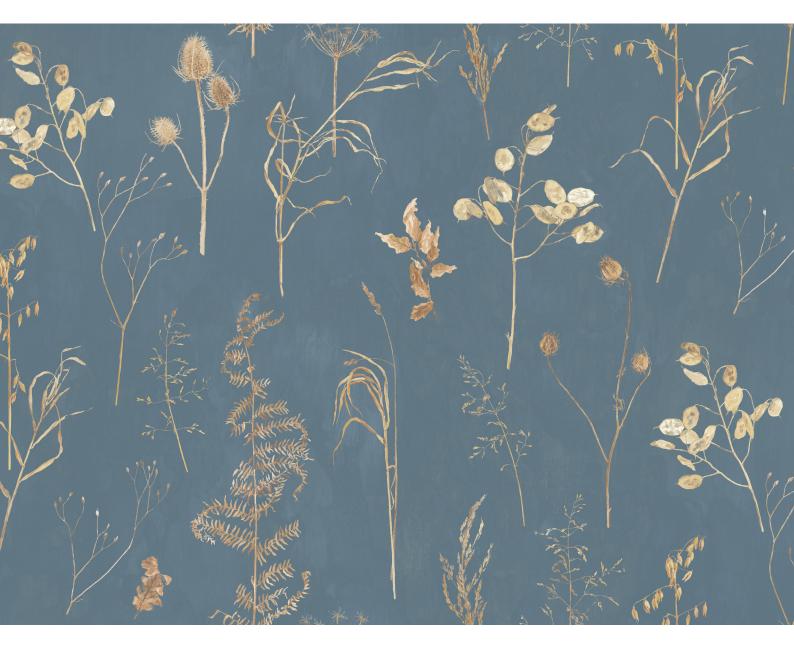

## Autumn

Flora Roberts at Hamilton Weston Wallpapers

Design Name: Autumn REF: FRAUT02 Colour: Nightfall

Pattern Repeat: 63cm / approx. 24.8ins (Half Drop) Roll Dimensions: W: 70cm / approx. 27.5ins Supplied per 10m roll / approx. 11yds Substrate: Non-woven (off-white)

## Design Story

"When the Flowers have faded the garden here in Dorset remains beautiful. Honesty keeps its wonderful pearly quality when it has gone to seed. Grasses, winter ferns and cow parsley have striking silhouettes"

## Autumn

Flora Roberts at Hamilton Weston Wallpapers

Image approx to scale

Hanging instructions available on request To request a sample, please contact us: T: +44 (0) 20 8940 4850 E: samples@hamiltonweston.com www.hamiltonweston.com