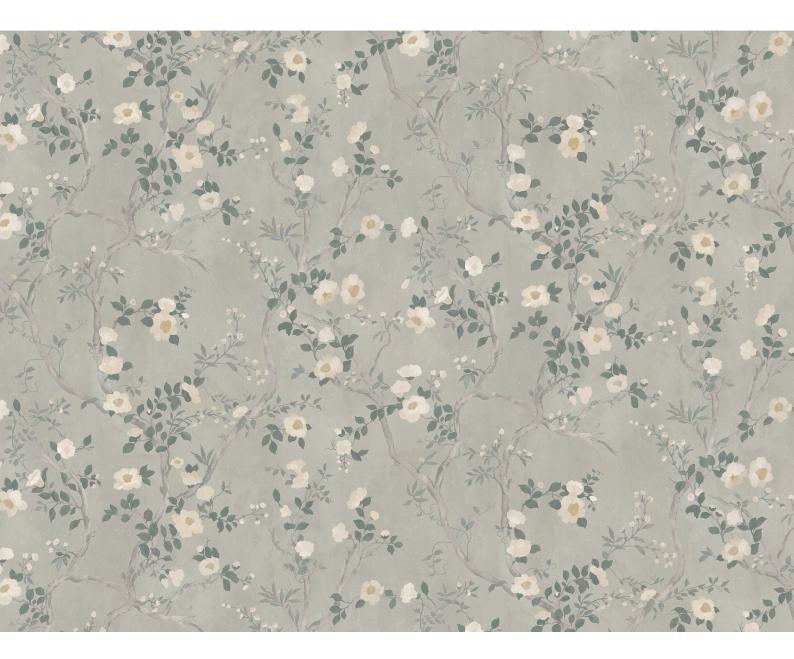

## Camellia petit

Flora Roberts at Hamilton Weston Wallpapers

Design Name: Camellia petit REF: FRCAMPETO1 Colour: DOVE

Pattern Repeat: 23cm / approx. 9.05ins (Straight Match) Roll Dimensions: W: 52cm / approx. 20.5ins Supplied per 10m roll / approx. 11yds Substrate: Non-woven (off-white)

## **Design Story**

Inspired by the original 'Camellia' design. The 'Camellia' tree branches twist and the buds flower in such a graceful way. The tree lends itself to a peaceful design and conjures up the romance of my favourite English gardens.