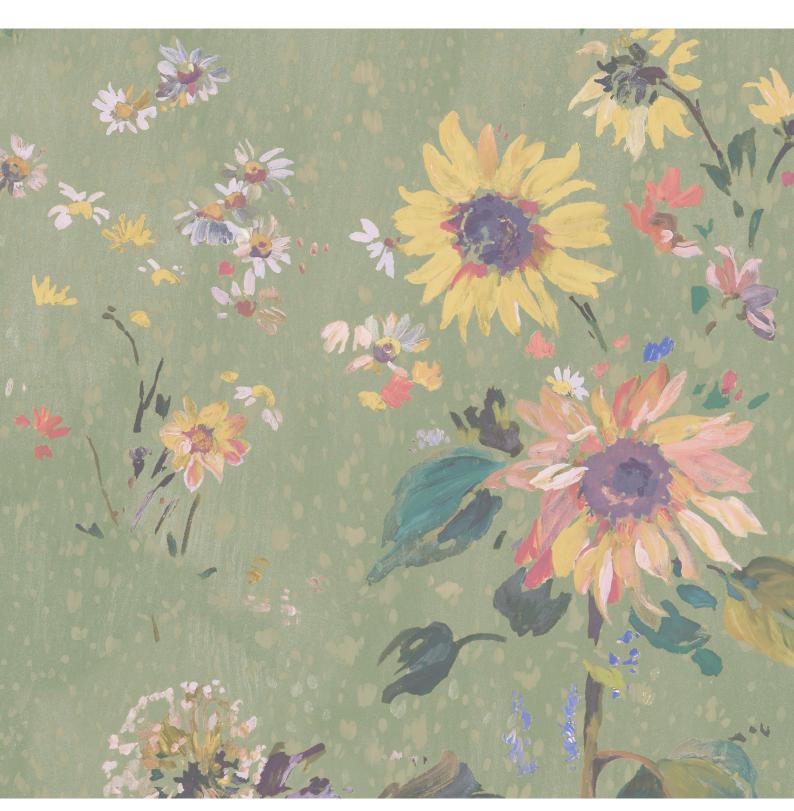

## Cottage Garden

Flora Roberts at Hamilton Weston Wallpapers

Design Name: Cottage Garden
REF: FRCOT01 Colour: Meadow

Pattern Repeat: 70cm / approx. 27.5ins (Half Drop) Roll Dimensions: W: 70cm / approx. 27.5ins Supplied per 10m roll / approx. 11yds Substrate: Non-woven (off-white)

## **Design Story**

"Inspired by a familiar allotment. A happy place with Sunflowers and Dahlia growing, stray wild Foxgloves and Nasturtiums in flower. There is organised and random planting, creating a wonderful botanical tapestry"

## Cottage Garden

Flora Roberts at Hamilton Weston Wallpapers

Image approx to scale

Hanging instructions available on request To request a sample, please contact us:

T: +44 (0) 20 8940 4850
E: samples@hamiltonweston.com