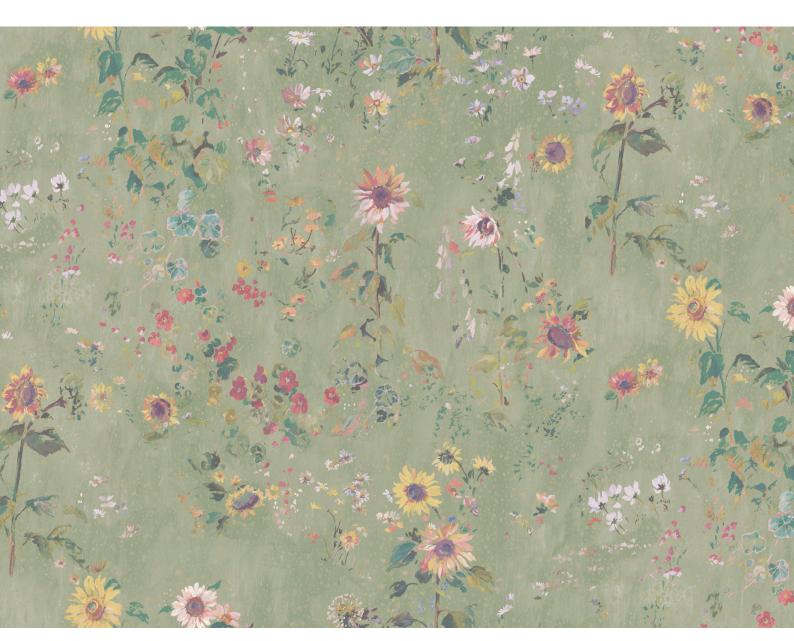

## Cottage Garden

Flora Roberts at Hamilton Weston Wallpapers

Design Name: Cottage Garden
REF: FRCOT01 Colour: Meadow

Pattern Repeat: 70cm / approx. 27.5ins (Half Drop) Roll Dimensions: W: 70cm / approx. 27.5ins Supplied per 10m roll / approx. 11yds Substrate: Non-woven (off-white)

## **Design Story**

"Inspired by a familiar allotment. A happy place with Sunflowers and Dahlia growing, stray wild Foxgloves and Nasturtiums in flower. There is organised and random planting, creating a wonderful botanical tapestry"

## Cottage Garden

Flora Roberts at Hamilton Weston Wallpapers

Image approx to scale

Hanging instructions available on request To request a sample, please contact us:

T: +44 (0) 20 8940 4850
E: samples@hamiltonweston.com