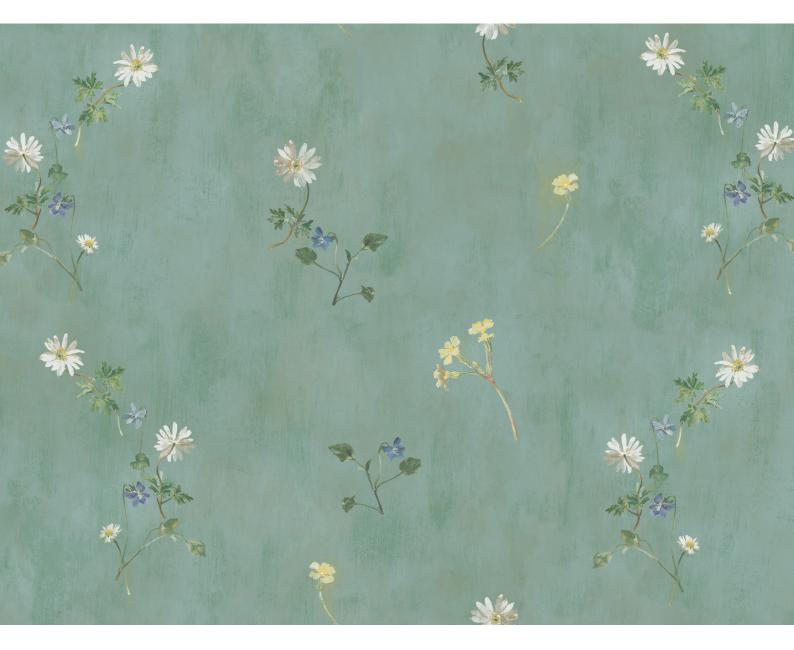

Flora Roberts at Hamilton Weston Wallpapers

Design Name: Spring REF: FRSPR02 Colour: Verditer

Pattern Repeat: 52cm / approx. 20.47ins (Half Drop) Roll Dimensions: W: 52cm / approx. 20.47ins Supplied per 10m roll / approx. 11yds Substrate: Non-woven (off-white)

## **Design Story**

"Featuring botanical studies from life in Dorset woodlands where there are purple Violets, Primroses & delicate Wood Anenome. The background is inspired by the textures and colours of the nearby Jurassic coast."

## Spring Flora Roberts at Hamilton Weston Wallpapers

Image approx to scale

Hanging instructions available on request To request a sample, please contact us: T: +44 (0) 20 8940 4850 E: samples@hamiltonweston.com www.hamiltonweston.com