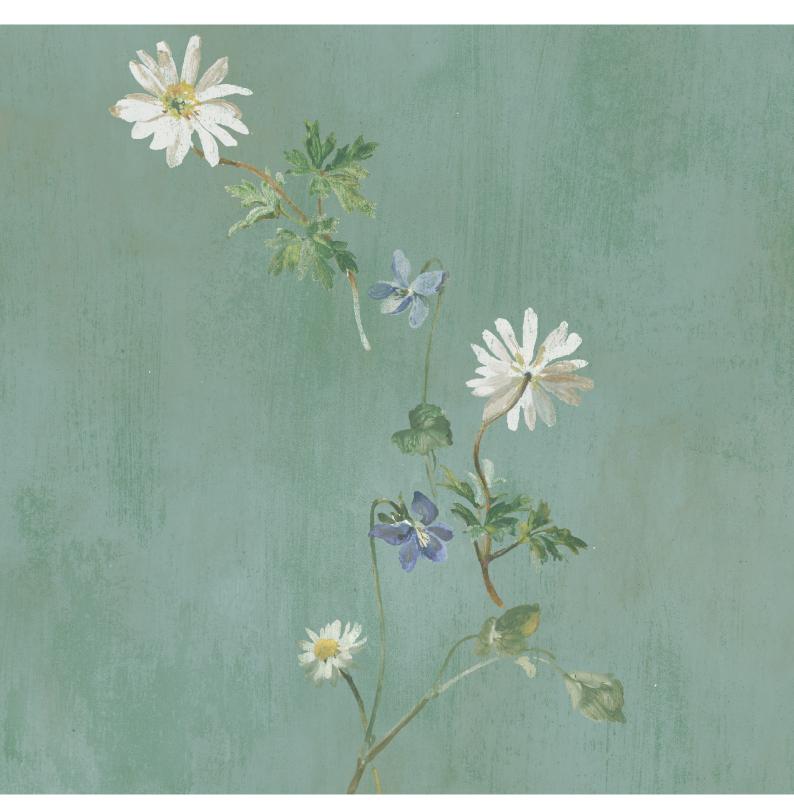

Flora Roberts at Hamilton Weston Wallpapers

Design Name: Spring REF: FRSPR02 Colour: Verditer

Pattern Repeat: 52cm / approx. 20.47ins (Half Drop) Roll Dimensions: W: 52cm / approx. 20.47ins Supplied per 10m roll / approx. 11yds Substrate: Non-woven (off-white)

## **Design Story**

"Featuring botanical studies from life in Dorset woodlands where there are purple Violets, Primroses & delicate Wood Anenome. The background is inspired by the textures and colours of the nearby Jurassic coast."