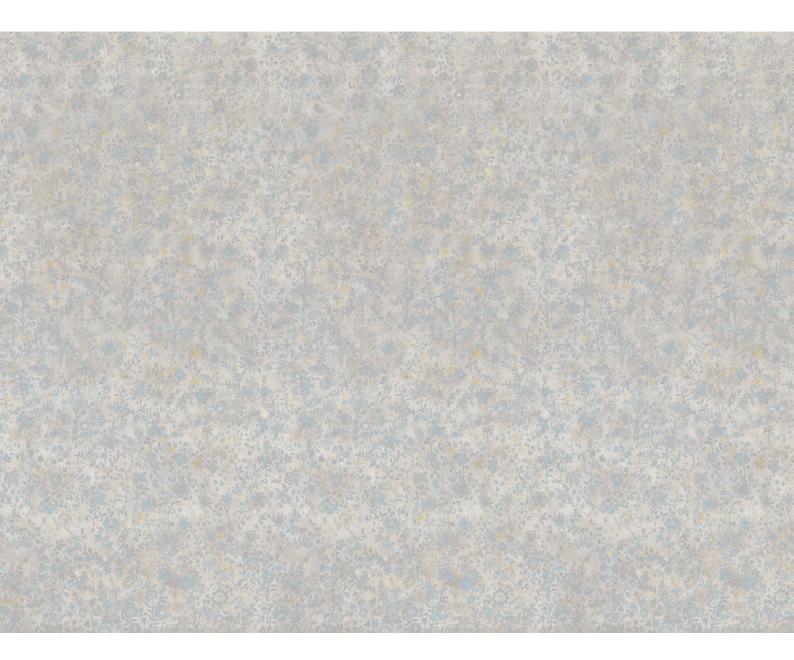

## Wildflower Meadow

Flora Roberts at Hamilton Weston Wallpapers

**Design Name:** Wildflower Meadow **REF:** FRWILD02 **Colour:** SPRING BLUE

**Pattern Repeat:** 3m / approx. 3.3yds (Straight Match) **Roll Dimensions:** W: 140cm / approx. 55.12ins

## **Design Story**

A complex Indian embroidery was the starting point for this design. Reworking it into a panel, the painting began to resemble a wildflower meadow. The very one my father is so proud of in his garden. The yellow rattle suppresses the grasses, allowing for many different varieties of wildflower, Cornflower etc. A detailed eye catching pattern emerges.