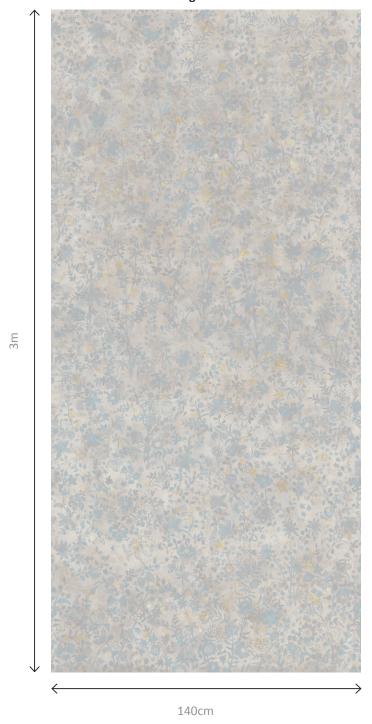

## Wildflower Meadow

Flora Roberts at Hamilton Weston Wallpapers

**Design Name:** Wildflower Meadow **REF:** FRWILD02 **Colour:** SPRING BLUE

**Pattern Repeat:** 3m / approx. 3.3yds (Straight Match) **Roll Dimensions:** W: 140cm / approx. 55.12ins

**Substrate:** Non-woven (off-white)