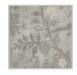

## Wildflower Meadow

Flora Roberts at Hamilton Weston Wallpapers

**Design Name:** Wildflower Meadow **REF:** FRWILD02 **Colour:** SPRING BLUE

**Pattern Repeat:** 3m / approx. 3.3yds (Straight Match) **Roll Dimensions:** W: 140cm / approx. 55.12ins

## **Design Story**

A complex Indian embroidery was the starting point for this design. Reworking it into a panel, the painting began to resemble a wildflower meadow. The very one my father is so proud of in his garden. The yellow rattle suppresses the grasses, allowing for many different varieties of wildflower, Cornflower etc. A detailed eye catching pattern emerges.